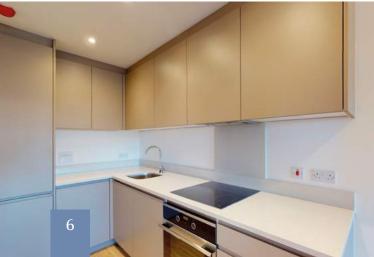

The open plan kitchens are bespoke with handle-less contemporary matt lacquered doors, high-quality quartz worktops and fully integrated appliances.

The stunning shower rooms are fully tiled using large format porcelain tiles, chrome sanitary-ware fittings and large stone-resin walk-in shower trays.