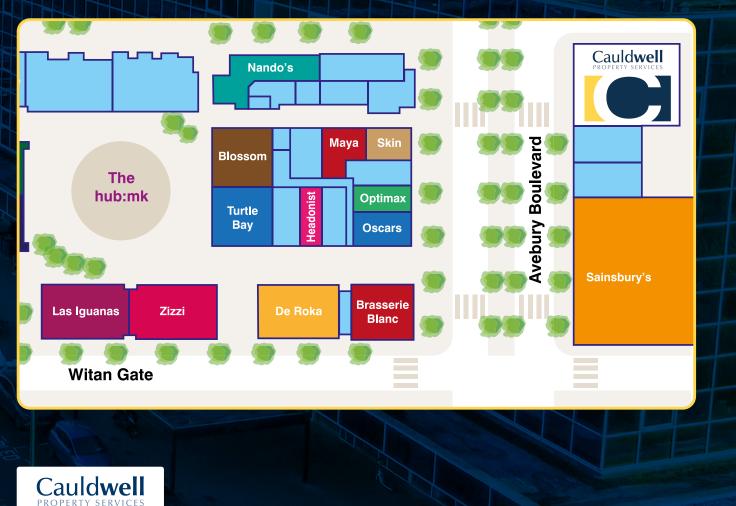

## Local leisure

#### Amenities & locations

A commuter's dream - Station house is located at Milton Keynes Station taking approximately 35 minutes to Euston Station on the West Coast Main Line, The West Coast Main Line (WCML) is one of the most important railway corridors in the United Kingdom, connecting the major cities of London and Glasgow with branches to Birmingham, Liverpool, Manchester, and Edinburgh. Additionally, the commuter has easy access to the M1 (junction 13 and 14) and A5. Luton airport is approximately 40 minutes away by car and both Heathrow and Birmingham International are easily commutable. This exceptional building which has panoramic vistas to the East and West of MK is in a prime location close to The Centre MK and Midsummer Place, this iconic shopping centre offers a fantastic shopping and dining experience and is home to thousands of brands from big-name fashion to independent retailers, including, John Lewis, Marks and Spencer, Next, Harrods Beauty to name just a few.

Within Station Square you have the benefit of Starbucks, Pret a Manger, Costa, M&S food, Greggs and other retail outlets on your doorstep.

Sports Central is also a short walk away which includes a full size 3G synthetic pitch and a multi-use games area. The gym group MK also has a facility within the square.

The Hub, a vibrant leisure destination is a short walk away from Station House has a choice of a number of popular bars and restaurants. The local area offers a good selection of schools including Loughton Manor First school, Priory Common School, and Shepherdswell Academy.