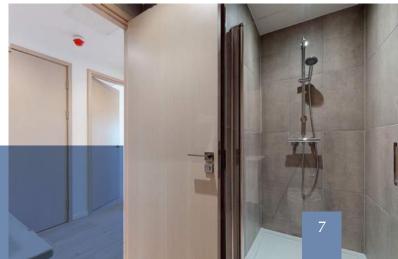

The open plan kitchens are bespoke with handle-less contemporary matt lacquered doors, high-quality quartz worktops and fully integrated appliances.

The stunning shower rooms are fully tiled using large format porcelain tiles, chrome sanitary-ware fittings and large stone-resin walk-in shower trays.