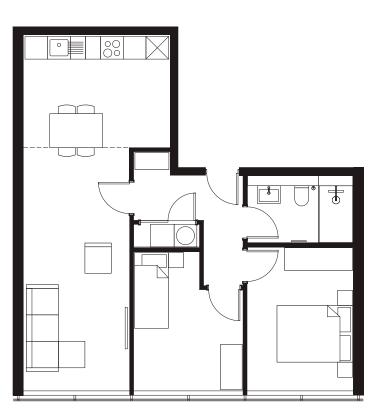

| Apartment type 4                                 |             |              |  |  |  |
|--------------------------------------------------|-------------|--------------|--|--|--|
| Kitchen/living/dinning 5.8m x 5.8m 19'0" x 19'0" |             |              |  |  |  |
| Bedroom                                          | 3.9m x 2.8m | 12'9" x 9'2" |  |  |  |
| Bathroom                                         | -           | -            |  |  |  |
| Total                                            | 50 sq m     | 538 sq ft    |  |  |  |

O

0

| Apartment type 2                                |         |           |  |  |  |
|-------------------------------------------------|---------|-----------|--|--|--|
| Kitchen/living/dinning 6.0m x 2.8m 19'8" x 9'2" |         |           |  |  |  |
| Bedroom 2.8m x 3.1m 9'2" x                      |         |           |  |  |  |
| Bathroom                                        | -       | -         |  |  |  |
| Total                                           | 34 sq m | 365 sq ft |  |  |  |