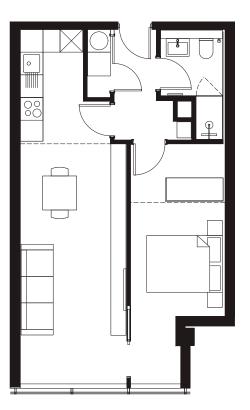

| Apartment type 4                                 |             |              |  |  |  |
|--------------------------------------------------|-------------|--------------|--|--|--|
| Kitchen/living/dinning 5.8m x 5.8m 19'0" x 19'0" |             |              |  |  |  |
| Bedroom                                          | 3.9m x 2.8m | 12'9" x 9'2" |  |  |  |
| Bathroom                                         | -           | -            |  |  |  |
| Total                                            | 50 sq m     | 538 sq ft    |  |  |  |

Sizes may vary

| Apartment type 7                                                  |             |              |  |  |
|-------------------------------------------------------------------|-------------|--------------|--|--|
| Kitchen/living/dinning         9.55m x 2.85m         31'4" x 9'4" |             |              |  |  |
| Bedroom                                                           | 6.5m x 2.5m | 21'4" x 8'2" |  |  |
| Bathroom                                                          | -           | -            |  |  |
| Total                                                             | 48 sq m     | 516 sq ft    |  |  |