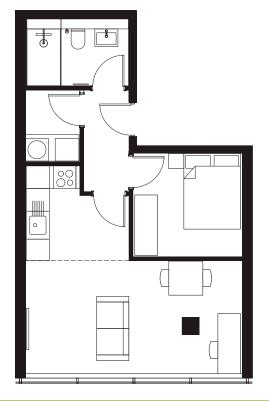

#### Apartment styles

| Apartment type 1                                                  |             |              |  |  |  |
|-------------------------------------------------------------------|-------------|--------------|--|--|--|
| Kitchen/living/dinning         9.55m x 2.85m         31'4" x 9'4" |             |              |  |  |  |
| Bedroom                                                           | 6.5m x 2.8m | 21'4" x 9'2" |  |  |  |
| Bathroom                                                          |             |              |  |  |  |
| Total                                                             | 54 sq m     | 581 sq ft    |  |  |  |

| Apartment type 3                                  |             |               |  |  |  |
|---------------------------------------------------|-------------|---------------|--|--|--|
| Kitchen/living/dinning 9.55m x 3.9m 31'4" x 12'10 |             |               |  |  |  |
| Bedroom 1                                         | 3.8m x 2.9m | 12'6" x 9'6"  |  |  |  |
| Bedroom 2                                         | 3.9m x 2.8m | 12'10" x 9'2" |  |  |  |
| Bathroom                                          | -           | -             |  |  |  |
| Total                                             | 64 sq m     | 688 sq ft     |  |  |  |