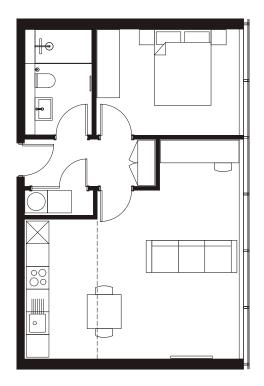

| Apartment type 3                                  |             |               |  |  |  |
|---------------------------------------------------|-------------|---------------|--|--|--|
| Kitchen/living/dinning 9.55m x 3.9m 31'4" x 12'10 |             |               |  |  |  |
| Bedroom 1                                         | 3.8m x 2.9m | 12'6" x 9'6"  |  |  |  |
| Bedroom 2                                         | 3.9m x 2.8m | 12'10" x 9'2" |  |  |  |
| Bathroom                                          | -           | -             |  |  |  |
| Total                                             | 64 sq m     | 688 sq ft     |  |  |  |

| Apartment type 4                                 |             |              |  |  |  |
|--------------------------------------------------|-------------|--------------|--|--|--|
| Kitchen/living/dinning 5.8m x 5.8m 19'0" x 19'0" |             |              |  |  |  |
| Bedroom                                          | 3.9m x 2.8m | 12'9" x 9'2" |  |  |  |
| Bathroom                                         | -           | -            |  |  |  |
| Total                                            | 50 sq m     | 538 sq ft    |  |  |  |