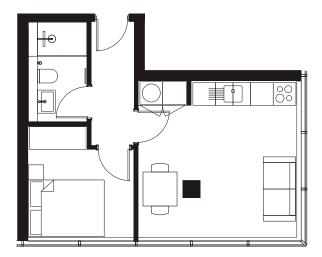

O

0

| Apartment type 2                                |         |           |  |  |  |
|-------------------------------------------------|---------|-----------|--|--|--|
| Kitchen/living/dinning 6.0m x 2.8m 19'8" x 9'2" |         |           |  |  |  |
| Bedroom 2.8m x 3.1m 9'2" x                      |         |           |  |  |  |
| Bathroom                                        | -       | -         |  |  |  |
| Total                                           | 34 sq m | 365 sq ft |  |  |  |

### Apartment styles

| $\bigcirc \}$ |  |
|---------------|--|
|               |  |
| <u> </u>      |  |
| 00            |  |

| Apartment type 5                                 |             |              |  |  |  |
|--------------------------------------------------|-------------|--------------|--|--|--|
| Kitchen/living/dinning 4.2m x 4.3m 13'9" x 13'1" |             |              |  |  |  |
| Bedroom                                          | 2.8m x 3.0m | 9'2" x 9'10" |  |  |  |
| Bathroom                                         | -           | -            |  |  |  |
| Total                                            | 34 sq m     | 365 sq ft    |  |  |  |