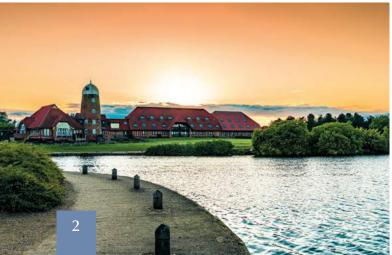

#### To Milton Keynes

Milton Keynes was formally designated as a new town in January 1967. Its 34 square miles (88km<sup>2</sup>) area incorporated the existing towns of Bletchley, Wolverton and Stony Stratford along with another fifteen villages and farmland in between. During the last six decades the town has grown exponentially, which culminated in being awarded City status in 2022. This vibrant city offers a 1400 seater state of the art theatre, a municipal art gallery, two multiplex cinemas, an ecumenical central church, a 400 seat concert hall, a teaching hospital, a 30,500 seat football stadium, an indoor ski-slope and a 65,000 capacity open-air concert venue. The Open University is based here and there is a small campus of the University of Bedfordshire. Most major sports are represented at amateur level and we are also proud to be the home of Red Bull Racing (Formula One), MK Dons (association football), and Milton Keynes Lightning (ice hockey) professional teams. The Peace Pagoda overlooking Willen Lake was the first such to be built in Europe. The many works of sculpture in parks and public spaces include the iconic Concrete Cows at Milton Keynes Museum. Milton Keynes is among the most economically productive localities in the UK, ranking highly against a number of criteria.

The River Great Ouse forms its northern boundary; a tributary, the River Ouzel, meanders through its linear parks and balancing lakes. Approximately 25% of the urban area is parkland or woodland. The Grand Union Canal is another green route meandering through the southern boundary near Fenny Stratford to the "Iron Trunk" aqueduct over the Ouse at Wolverton.