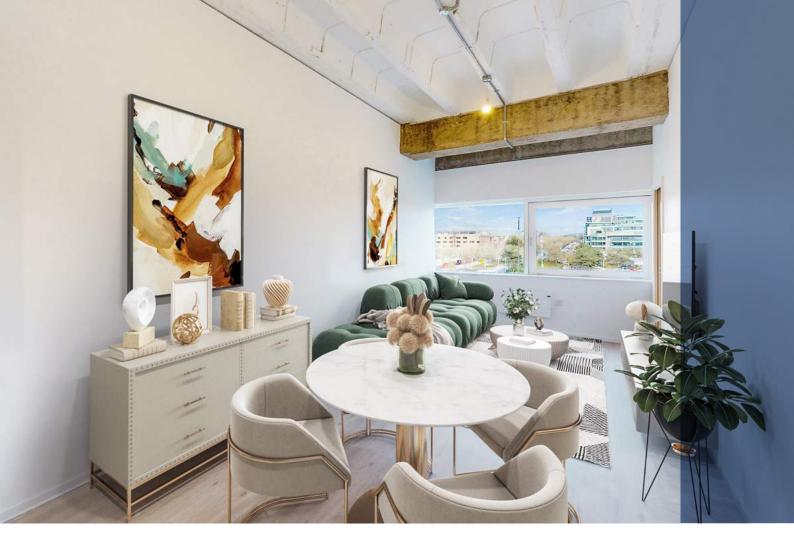

#### Retro styling with modern fittings

These amazing architectural apartments feature generous high ceilings, retro industrial exposed styling with feature columns in selected apartments. All are fitted with video intercom, Schuco sash windows creating stunning views of the surrounding area with roller blinds and full mechanical ventilation fitted as standard.

The developers have spared no expense on the fixtures installing beautiful white oak veneered doors throughout with brushed stainless steel ironmongery and heavy duty light-grey oak vinyl flooring. Energy efficient LED light fittings, slim-profile contemporary electrical radiators add to the sleek architectural styling of each room.

The open plan kitchens are bespoke with handle-less contemporary matt lacquered doors, high-quality quartz worktops and fully integrated appliances.

The stunning shower rooms are fully tiled using large format porcelain tiles, chrome sanitary-ware fittings and large stone-resin walk-in shower trays.