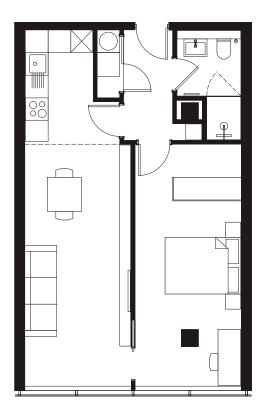

#### Apartment styles

| Apartment type 1                                                  |             |              |  |  |  |
|-------------------------------------------------------------------|-------------|--------------|--|--|--|
| Kitchen/living/dinning         9.55m x 2.85m         31'4" x 9'4" |             |              |  |  |  |
| Bedroom                                                           | 6.5m x 2.8m | 21'4" x 9'2" |  |  |  |
| Bathroom                                                          |             |              |  |  |  |
| Total                                                             | 54 sq m     | 581 sq ft    |  |  |  |

| Apartment type 3                                  |             |               |  |  |  |
|---------------------------------------------------|-------------|---------------|--|--|--|
| Kitchen/living/dinning 9.55m x 3.9m 31'4" x 12'10 |             |               |  |  |  |
| Bedroom 1                                         | 3.8m x 2.9m | 12'6" x 9'6"  |  |  |  |
| Bedroom 2                                         | 3.9m x 2.8m | 12'10" x 9'2" |  |  |  |
| Bathroom                                          | -           | -             |  |  |  |
| Total                                             | 64 sq m     | 688 sq ft     |  |  |  |