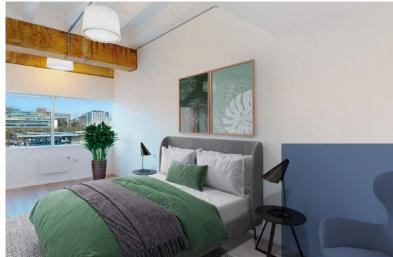

#### Retro styling with modern fittings

These amazing architectural apartments feature generous high ceilings, retro industrial exposed styling with feature columns in selected apartments. All are fitted with video intercom, Schuco sash windows creating stunning views of the surrounding area with roller blinds and full mechanical ventilation fitted as standard.

The developers have spared no expense on the fixtures installing beautiful white oak veneered doors throughout with brushed stainless steel ironmongery and heavy duty light-grey oak vinyl flooring. Energy efficient LED light fittings, slim-profile contemporary electrical radiators add to the sleek architectural styling of each room.